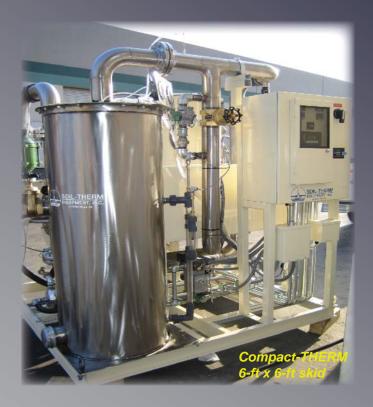

## **Compact-THERM SVE Systems**

#### **EQUIPMENT FEATURES**

**Compact-THERM** remediation systems are powerful 500 -700 scfm thermal and catalytic systems mounted onto a 6-ft x 6-ft skid. They offer the ultimate in performance, and our powerful *Jet-THERM* burner provides the lowest operating costs possible.

**Skid Size:** The skid size is 6-ft x 6-ft, with mounting lugs. Weight is approximately 4000# with stack. Complete locking enclosure also available.

**SVE Extraction Blower:** The standard SVE Blower is a Roots 59 with 10-20 hp TEFC motor, rated for 500 cfm and vacuums to 14" Hg. Larger flows and options are available.

Stainless Water KO & AutoPump: 60-gallon water capacity with level switch controlled pump.

**Jet-THERM Burner**: Stainless steel high performance *Jet-THERM* burner with up to 100:1 turndown ratio, high energy efficiency, and 3-yr warranty.