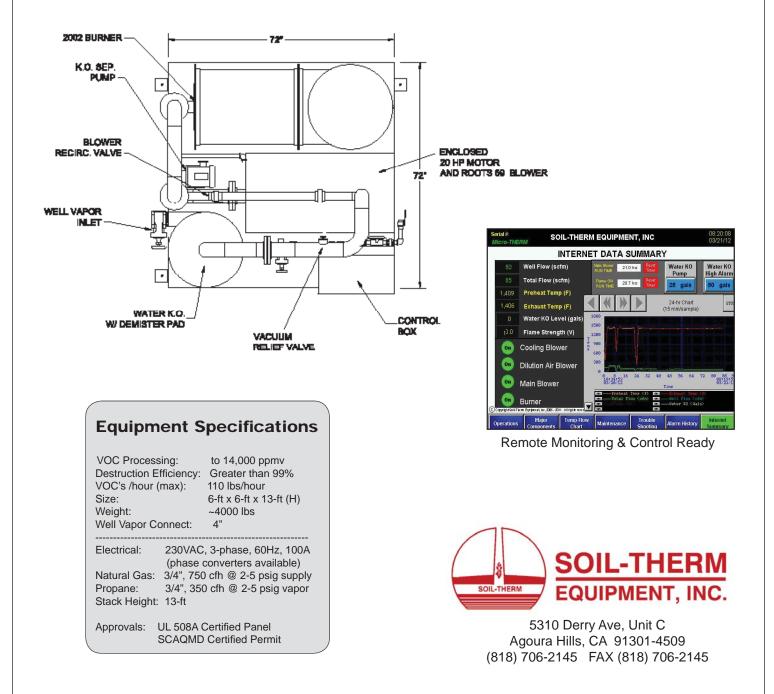

**Skid Size:** The skid size is 6-ft x 6-ft, with mounting lugs. Weight is approximately 4000# with stack. Complete locking enclosure also available.

**SVE Extraction Blower:** The standard SVE Blower is a Roots 59 with 10-20 hp TEFC motor, rated for 500 cfm and vacuums to 14" Hg. Larger flows and options are available.

**Controls:** *Compact-THERM* systems come complete with Nema 4 control panel, PLC with 8" color touchscreen display, 2 temperature controllers, UV flame safeguard system, safety interlocks, natural gas train, air flow transmitter, and hour meter.

Stainless Water KO & AutoPump: 60-gallon water capacity with level switch controlled pump.

**Jet-THERM Burner**: Stainless steel high performance *Jet-THERM* burner with up to 100:1 turndown ratio, high energy efficiency, and 3-yr warranty.

#### **OPTIONS**

Catalyst Heat Exchanger Hi-Flow SVE Blower: 370 cfm, 10" Hg Dual Phase Extaction Blower High Vacuum SVE Blower Internet Access Telemetry & Control Enclosure LEL & Oxygen Sensor Monitors Dual Axle Trailer

# Compact-THERM Remediation Systems

Each **Compact-THERM** system includes the following components 6-ft x 6-ft heavy duty skid with forklift pockets, stainless steel water knockout, stainless steel vapor piping, water knockout filter element, Nema 4 electrical control box, main disconnect, positive displacement SVE extaction blower (standard 20 hp, 500 cfm, 14" Hg), PLC control and touchscreen operator panel, hour meter, temperature and limit controller, air pressure switch, flame arrestor, and safety interlocks. <u>Options include</u>: pressure side dilution air blower, open or enclosed trailer, water knockout pump, dual phase liquid ring pump, other SVE blowers, and locking enclosure.