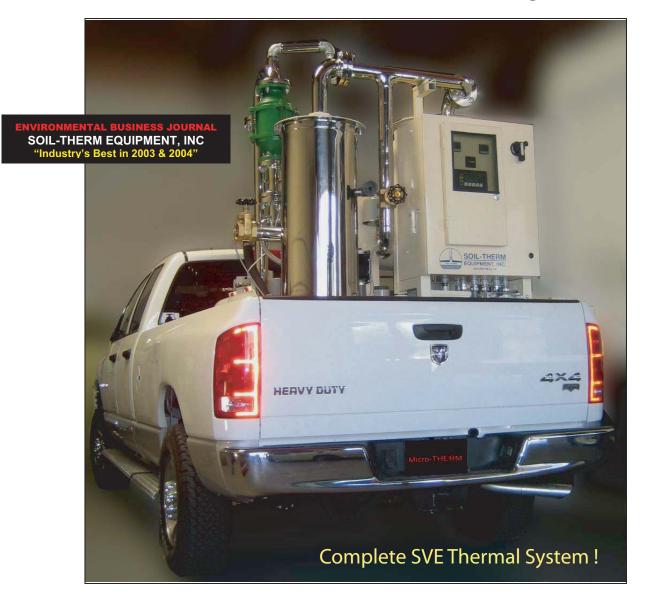

## Micro-THERM Truck Mounted Systems

Our latest *Micro-THERM* is so small, it'll fit in the back of your full-size pickup truck. And if you need propane and generator to supply up to 60 Amps of operating power, there's still room left for that too!

Performance is what this machine is all about. It'll process 300 scfm soil-vapor-extraction vapors, operates in either thermal or catalytic modes, draws extraction vacuums to 14" Hg, and operates on generator power at 200 cfm for up to 16 hours. Who wants to tow around those "other" monster dual-axle trailers when the latest, most powerful technology simply fits in the back of your truck.