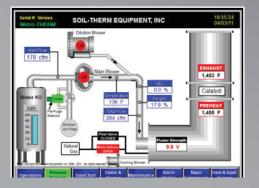

**Powerful Touchscreen.** The 8" Color touchscreen provides complete status of operation, troubleshooting guide and optimizing tips, and datalogging to a 1GB data memory card. Brilliant graphics!

Stainless Steel Vapor Piping & Water KO. Stainless steel prevents rusting, internal piping degradation, and ensures long equipment life.