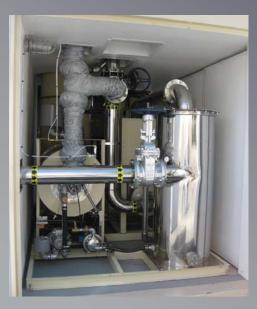

**Powerful Touchscreen.** The 8" Color touchscreen provides complete status of operation, troubleshooting guide and optimizing tips, and datalogging to a 1GB data memory card. Brilliant graphics!

Stainless Steel Vapor Piping & Water KO. Stainless steel prevents rusting, internal piping degradation, and ensures long equipment life.

**Quality Construction:** When it comes to quality, SOIL-THERM is the leader. Premium components, careful attention to code and details, and excellent designs proven over 22 years of service.

www.soiltherm.com