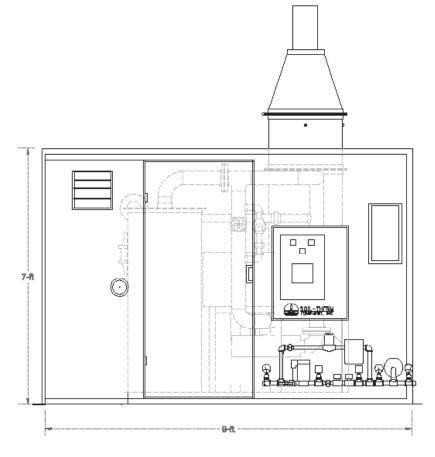

## **ENCLOSED THERMAL SYSTEMS**

Compact-THERM 7-ft x 9-ft enclosed skid

5310 Derry Ave, Unit C Agoura Hills, CA 91301-4509 (818) 706-2145 FAX (818) 706-2145

Each **CUSTOM THERMAL** Enclosed System features a complete locking enclosure for a powerful 500 scfm thermal/catalytic SVE oxidizer system. Everything is mounted on this system to begin SVE operations!

## **Equipment Specifications**

| VOC Processing:                                          |                                                                                                                                           | to 12,000 ppmv          |
|----------------------------------------------------------|-------------------------------------------------------------------------------------------------------------------------------------------|-------------------------|
| Destruction Efficiency:                                  |                                                                                                                                           | >99%                    |
| VOC's /hour (max):                                       |                                                                                                                                           | 110 #/hour              |
| Size:                                                    |                                                                                                                                           | 7-ft x 9-ft x 13-ft (H) |
| Weight:                                                  |                                                                                                                                           | ~8,000 lbs              |
| Well Vapor Connect:                                      |                                                                                                                                           | 4"                      |
| Electrical:<br>Natural Gas:<br>Propane:<br>Stack Height: | 230VAC, 3-phase, 60Hz, 100A<br>(phase converters available)<br>3/4", 750 cfh @ 2-5 psig supply<br>3/4", 350 cfh @ 2-5 psig vapor<br>13-ft |                         |