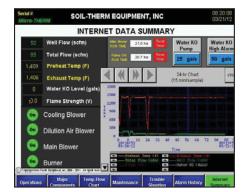

**Powerful Touchscreen.** The 8" Color touchscreen provides complete status of operation, troubleshooting guide and optimizing tips, and datalogging to a 1GB data memory card. Brilliant graphics!

Stainless Steel Vapor Piping & Water KO. Stainless steel prevents rusting, internal piping degradation, and ensures long equipment life.