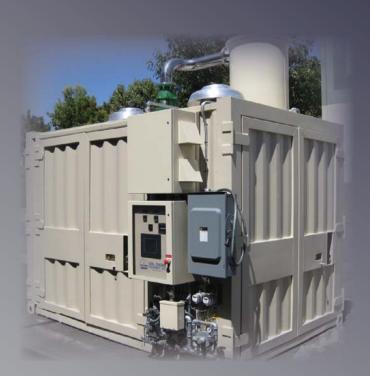

## **ENCLOSED THERMAL SYSTEMS**

Compact-THERM 7-ft x 9-ft enclosed skid

5310 Derry Ave, Unit C Agoura Hills, CA 91301-4509 (818) 706-2145 FAX (818) 706-2145

Each **CUSTOM THERMAL** Enclosed System features a complete locking enclosure for a powerful 500 scfm thermal/catalytic SVE oxidizer system. Everything is mounted on this system to begin SVE operations!

## **Equipment Specifications**

| VOC Processing:                                          |                                                                                                                                           | to 12,000 ppmv          |
|----------------------------------------------------------|-------------------------------------------------------------------------------------------------------------------------------------------|-------------------------|
| Destruction Efficiency:                                  |                                                                                                                                           | >99%                    |
| VOC's /hour (max):                                       |                                                                                                                                           | 110 #/hour              |
| Size:                                                    |                                                                                                                                           | 7-ft x 9-ft x 13-ft (H) |
| Weight:                                                  |                                                                                                                                           | ~8,000 lbs              |
| Well Vapor Connect:                                      |                                                                                                                                           | 4"                      |
| Electrical:<br>Natural Gas:<br>Propane:<br>Stack Height: | 230VAC, 3-phase, 60Hz, 100A<br>(phase converters available)<br>3/4", 750 cfh @ 2-5 psig supply<br>3/4", 350 cfh @ 2-5 psig vapor<br>13-ft |                         |